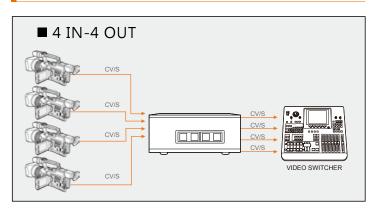

## | FEATURES

- 4 input to 4output Genlock TBC
- Setting 4 in-4 out/ 4 in-2out/4 in-1 out three mode
- Cascade two TBC-5000, for up to a total of eight input, with eight output, all with perfect sync./genlock
- Connect to external synchronization, or utilize internal synchronization
- Front Panel or RS-232 control option
- Support S-Video or CV Video input
- Support PAL/NTSC
- Support NTSC 7.5IRE/0 IRE
- DC 12V input
- 2U height

#### INTEGRATION

4:2:2

Datavideo Distributor / Reseller: