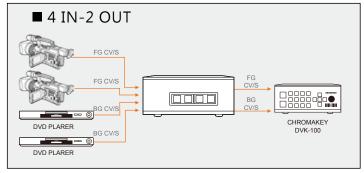

The TBC-5000 can also be combined with the Datavideo DVK-100 stand alone chromakey solution for an affordable dual camera virtual studio solution – ideal for studio, web streaming applications, entertainment system or much more.

## | FEATURES

- 4 input to 4output Genlock TBC
- Setting 4 in-4 out/ 4 in-2out/4 in-1 out three mode
- Cascade two TBC-5000, for up to a total of eight input, with eight output, all with perfect sync./genlock
- Connect to external synchronization, or utilize internal synchronization
- Front Panel or RS-232 control option
- Support S-Video or CV Video input
- Support PAL/NTSC
- Support NTSC 7.5IRE/0 IRE
- DC 12V input
- 2U height