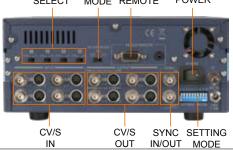

ls, perfect for small switching applications.

The TBC-5000 can also be combined with the Datavideo DVK-100 stand alone chromakey solution for an affordable dual camera virtual studio solution – ideal for studio, web streaming applications, entertainment system or much more.



## | FEATURES

- 4 input to 4output Genlock TBC
- Setting 4 in-4 out/ 4 in-2out/4 in-1 out three mode
- Cascade two TBC-5000, for up to a total of eight input, with eight output, all with perfect sync./genlock
- Connect to external synchronization, or utilize internal synchronization
- Front Panel or RS-232 control option
- Support S-Video or CV Video input
- Support PAL/NTSC
- Support NTSC 7.5IRE/0 IRE
- DC 12V input
- 2U height

#### FRONT PANEL



### CV/S IN/OUT RS-232 SELECT MODE REMOTE POWER

**REAR PANEL** 



#### INTEGRATION

4:2:2







Datavideo Distributor / Reseller: