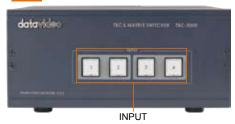

n videotape playback or to synchronise up to four asynchronous signals, perfect for small switching applications.

The TBC-5000 can also be combined with the Datavideo DVK-100 stand alone chromakey solution for an affordable dual camera virtual studio solution – ideal for studio, web streaming applications, entertainment system or much more.



## | FEATURES

- 4 input to 4output Genlock TBC
- Setting 4 in-4 out/ 4 in-2out/4 in-1 out three mode
- Cascade two TBC-5000, for up to a total of eight input, with eight output, all with perfect sync./genlock
- Connect to external synchronization, or utilize internal synchronization
- Front Panel or RS-232 control option
- Support S-Video or CV Video input
- Support PAL/NTSC
- Support NTSC 7.5IRE/0 IRE
- DC 12V input
- 2U height

#### FRONT PANEL



### CV/S IN/OUT RS-232 SELECT MODE REMOTE POWER

**REAR PANEL** 



#### INTEGRATION

4:2:2







Datavideo Distributor / Reseller: