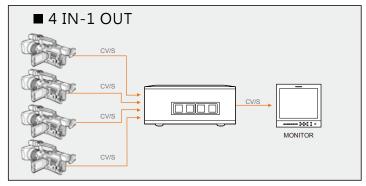

## | FEATURES

- 4 input to 4output Genlock TBC
- Setting 4 in-4 out/ 4 in-2out/4 in-1 out three mode
- Cascade two TBC-5000, for up to a total of eight input, with eight output, all with perfect sync./genlock
- Connect to external synchronization, or utilize internal synchronization
- Front Panel or RS-232 control option
- Support S-Video or CV Video input
- Support PAL/NTSC
- Support NTSC 7.5IRE/0 IRE
- DC 12V input
- 2U height